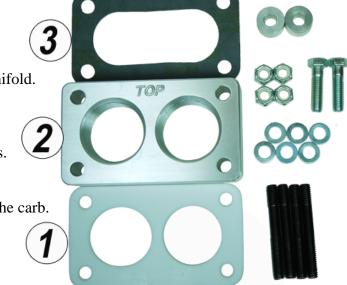

## Install the Carburetor Spacer as follows:

- 1. Thread 5/16" x 2 <sup>1</sup>/<sub>2</sub>" studs completely into the manifold using a red Loctite.
- 2. Place Teflon (white) gasket over studs onto manifold.
- 3. Place 1" carb. spacer onto manifold.
- 4. Place paper style gasket onto carb spacer.
- 5. Install the carb. onto manifold and tighten using (4) flat washers and 5/16" nylocks.
- Install the throttle linkage using the spacers, 8mm bolts and washers to raise the linkage off of the manifold for correct placement with the carb.
- 7. Complete installation of fuel lines and other related components.
- 8. Check for fuel leaks.

## This kit includes:

| Qty. | Description                                                           |
|------|-----------------------------------------------------------------------|
| 1    | Teflon Weber 32/36/38 Base Gasket.                                    |
| 4    | 5/16-18 Nylock .                                                      |
| 6    | M8 Flat Washer.                                                       |
| 4    | 5/16-18 x2-1/2 Stud.                                                  |
| 2    | M8-1.25 x 30mm Hex Cap Screw.                                         |
| 2    | Throttle Bracket Spacer - 3/4" OD x 1/3" ID x 1/2" Tall.              |
| 1    | LCE Pro Spiral Spacer - 1" Weber Carb. Spacer (Weber to Weber Flange) |
| 1    | Weber 38 Base Gasket.                                                 |